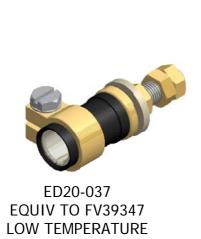

## **BULKHEAD SOCKET CONNECTORS**

## LOW TEMPERATURE (MAXIMUM 100°C)





### HIGH TEMPERATURE (MAXIMUM 200°C)



ED20-035 EQUIV TO FV892658 HIGH TEMPERATURE



PANEL (BULKHEAD) THICKNESS 2 - 4mm MOUNTING HOLE REQUIRED Ø14.3 ±0.2

Engineering Connections are a selling company for Engineering Dynamics (Southern) Ltd All connectors supplied are equivalent to the QRT FV range



# engineering connections

MANUFACTURE > QRT RANGE > FV CONNECTORS

Single Pole - Bulkhead - Straight - Angle Plugs and Sockets Quick Release - Harsh Environment - Specials - Spares



#### FIGHTING VEHICLE CONNECTORS

Watt Close, East Portway, Andover, Hants SP10 3TG Tel +44(0)1264 350778 Fax +44(0)1264 334215 www.engdynamics.co.uk info@engdynamics.co.uk