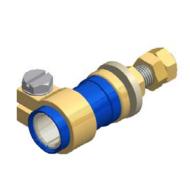

### HIGH TEMPERATURE (MAXIMUM 200°C)

ED20-035 EQUIV TO FV892658 HIGH TEMPERATURE

PANEL (BULKHEAD) THICKNESS 2 - 4mm MOUNTING HOLE REQUIRED Ø14.3 ±0.2

Engineering Connections are a selling company for Engineering Dynamics (Southern) Ltd All connectors supplied are equivalent to the QRT FV range