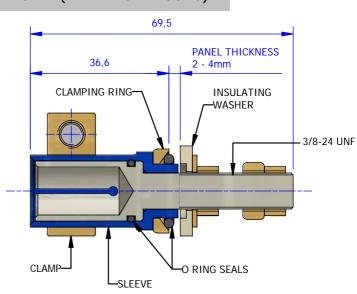

### HIGH TEMPERATURE (MAXIMUM 200°C)

ED20-035 EQUIV TO FV892658 HIGH TEMPERATURE

PANEL (BULKHEAD) THICKNESS 2 - 4mm MOUNTING HOLE REQUIRED Ø14.3 ±0.2

Engineering Connections are a selling company for Engineering Dynamics (Southern) Ltd All connectors supplied are equivalent to the QRT FV range