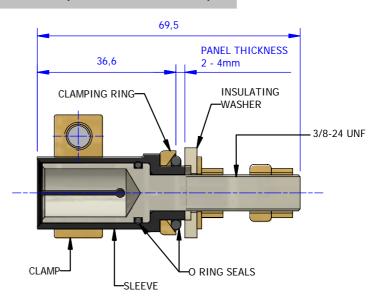

## LOW TEMPERATURE (MAXIMUM 100°C)

### HIGH TEMPERATURE (MAXIMUM 200°C)

ED20-035 EQUIV TO FV892658 HIGH TEMPERATURE

PANEL (BULKHEAD) THICKNESS 2 - 4mm MOUNTING HOLE REQUIRED Ø14.3 ±0.2

Engineering Connections are a selling company for Engineering Dynamics (Southern) Ltd All connectors supplied are equivalent to the QRT FV range